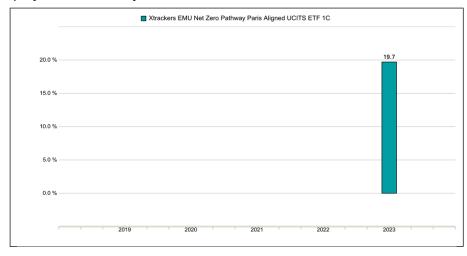

## Past performance

This chart shows the Xtrackers EMU Net Zero Pathway Paris Aligned UCITS ETF 1C performance as the percentage loss or gain per year over the last 1 years.

Past performance is not a reliable indicator of future performance. Markets could develop very differently in the future. It can help you to assess how the Xtrackers EMU Net Zero Pathway Paris Aligned UCITS ETF 1C has been managed in the past.

All costs and fees that were withdrawn from the 1C share class of Xtrackers EMU Net Zero Pathway Paris Aligned UCITS ETF were deducted during the calculation. Performance calculation includes reinvested dividends. The 1C share class of Xtrackers EMU Net Zero Pathway Paris Aligned UCITS ETF was launched in 2022.