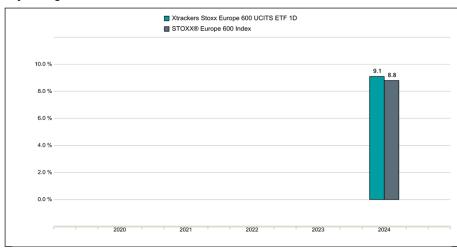

## Past performance

This chart shows the Xtrackers Stoxx Europe 600 UCITS ETF 1D performance as the percentage loss or gain per year over the last 1 years against its benchmark.

Past performance is not a reliable indicator of future performance. Markets could develop very differently in the future. It can help you to assess how the Xtrackers Stoxx Europe 600 UCITS ETF 1D has been managed in the past and compare it to its benchmark.

All costs and fees that were withdrawn from the 1D share class of Xtrackers Stoxx Europe 600 UCITS ETF were deducted during the calculation. Performance calculation includes reinvested dividends. The 1D share class of Xtrackers Stoxx Europe 600 UCITS ETF was launched in 2023.