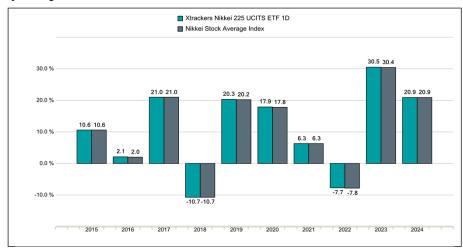

## Past performance

This chart shows the Xtrackers Nikkei 225 UCITS ETF 1D performance as the percentage loss or gain per year over the last 10 years against its benchmark.

Past performance is not a reliable indicator of future performance. Markets could develop very differently in the future. It can help you to assess how the Xtrackers Nikkei 225 UCITS ETF 1D has been managed in the past and compare it to its benchmark.

All costs and fees that were withdrawn from the 1D share class of Xtrackers Nikkei 225 UCITS ETF were deducted during the calculation. Performance calculation includes reinvested dividends. The 1D share class of Xtrackers Nikkei 225 UCITS ETF was launched in 2013.