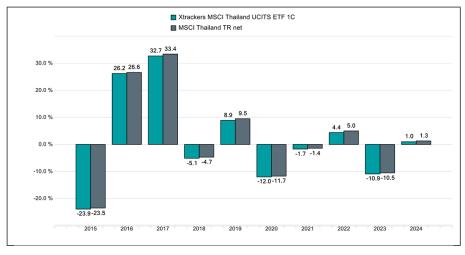

## Past performance

This chart shows the Xtrackers MSCI Thailand UCITS ETF 1C performance as the percentage loss or gain per year over the last 10 years against its benchmark.

Past performance is not a reliable indicator of future performance. Markets could develop very differently in the future. It can help you to assess how the Xtrackers MSCI Thailand UCITS ETF 1C has been managed in the past and compare it to its benchmark.

All costs and fees that were withdrawn from the 1C share class of Xtrackers MSCI Thailand UCITS ETF were deducted during the calculation. Performance calculation includes reinvested dividends. The 1C share class of Xtrackers MSCI Thailand UCITS ETF was launched in 2010.